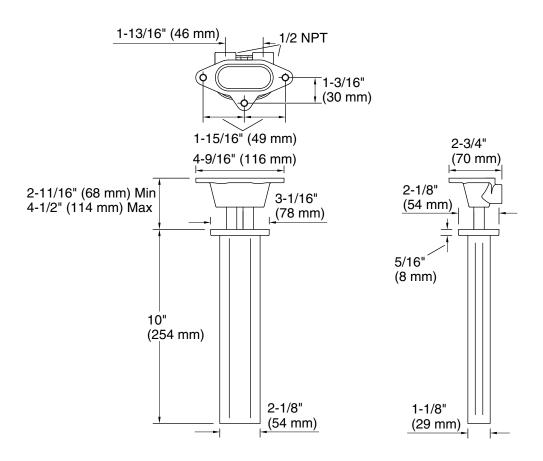

**Required Products/Accessories**

K-26295 Oval 12" two-function rainhead

or

K-26297 Oval 14" two-function rainhead, 2.5 gpm

#### **Recommended Products/Accessories**

K-23723 Faucet cleaner



#### Codes/Standards

None Applicable

## **KOHLER® Faucet Lifetime Limited** Warranty

See website for detailed warranty information.

#### Available Colors/Finishes

Color tiles intended for reference only.

| Color | Code | Description              |
|-------|------|--------------------------|
|       | CP   | Polished Chrome          |
|       | BN   | Vibrant® Brushed Nickel  |
|       | BL   | Matte Black              |
|       | 2MB  | Vibrant® Brushed Moderne |
|       |      | Brass                    |



**KOHLER** Faucets 10" ceiling-mount two-function rainhead arm & flange K-26326



#### **Technical Information**

All product dimensions are nominal.