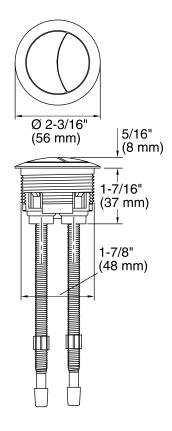

e®

Dual Flush Actuator **K-186** 

#### **Features**

- Water-saving dual-flush actuator offers two flushing options.
- Large top-mount buttons provide an ergonomic experience.
- Spring-loaded buttons facilitate a smooth actuation.
- KOHLER finishes resist corrosion and tarnish.
- For use with the K-3753 Persuade Circ and K-3723 Persuade Curv toilets.



## Codes/Standards

ASME A112.18.1/CSA B125.1

## **KOHLER® One-Year Limited Warranty**

See website for detailed warranty information.

#### **Available Colors/Finishes**

Color tiles intended for reference only.

| Color | Code | Description             |
|-------|------|-------------------------|
|       | G    | Brushed Chrome          |
|       | BV   | Vibrant® Brushed Bronze |





## **Persuade®**

Dual Flush Actuator **K-186** 





### **Technical Information**

All product dimensions are nominal.

#### **Notes**

Install this product according to the installation guide.