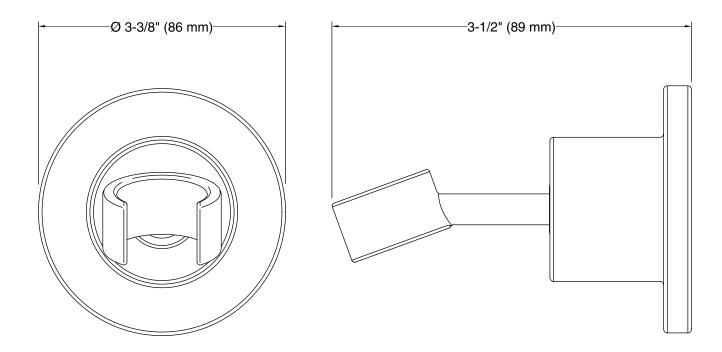

KOHLER® Faucet Lifetime Limited Warranty

See website for detailed warranty information.

### Available Colors/Finishes

Color tiles intended for reference only.

| Color | Code | Description                   |
|-------|------|-------------------------------|
|       | CP   | Polished Chrome               |
|       | SN   | Vibrant® Polished Nickel      |
|       | BGD  | Vibrant® Moderne Brushed Gold |
|       | G    | Brushed Chrome                |
|       | BN   | Vibrant® Brushed Nickel       |
|       | BV   | Vibrant® Brushed Bronze       |
|       | BL   | Matte Black                   |
|       | 2MB  | Vibrant Brushed Moderne Brass |
|       | RGD  | Vibrant Rose Gold             |
|       |      |                               |





## **Stillness®**

Handshower Holder K-975



### **Technical Information**

All product dimensions are nominal.

### **Notes**

Install this product according to the installation