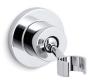

### Stillness® Handshower Holder K-975

#### **Features**

- Bracket pivots and rotates to position handshower at desired angle.
- Coordinates with Purist and Stillness faucets and accessories.

## **Stillness®**

Handshower Holder K-975