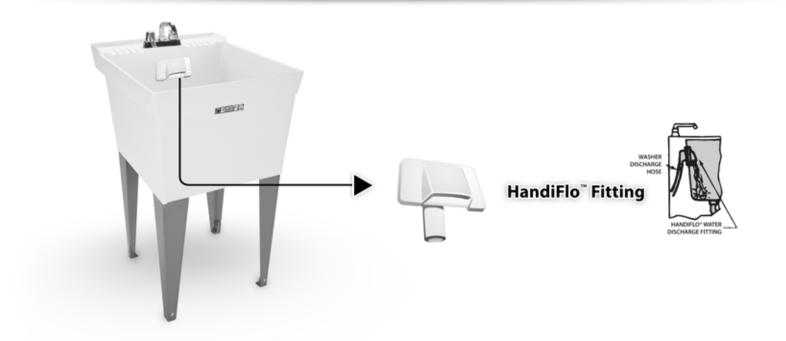

## 28CF BIG TUB<sup>™</sup> UTILATUB<sup>®</sup> Combo Utility Tub Accessories

## HandiFlo<sup>™</sup> Fitting

| Model No. | UPC             |
|-----------|-----------------|
| 94.700    | 6 71031 00287 7 |

Dispenses water from washing machine discharge hose into laundry tub. Eliminates draping washer machine hose over back/side wall of laundry tub and conceals discharge hose. Mounts to back or side wall of laundry tub, includes mounting hardware.