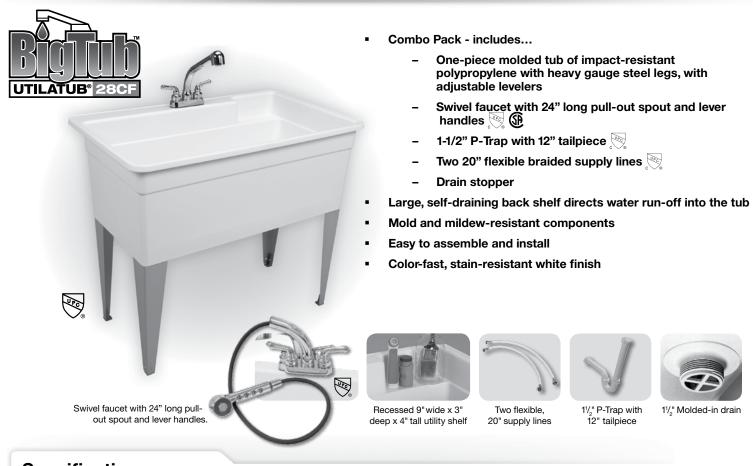

## 28CF BIG TUB<sup>™</sup> UTILATUB<sup>®</sup> Combo Utility Tub

General: Furnish and install as shown on plans, BIGTUB<sup>™</sup> UTILATUB<sup>®</sup> Utility Tub Model 28CF, as manufactured by E.L. Mustee & Sons, Inc. Tub shall be one-piece molded polypropylene with matched metal molds. Kit includes: Swivel faucet with 24" long pull-out spout with lever handles; 1½" P-trap with 12" tailpiece; Two flexible, 20" long braided supply lines; Steel legs with adjustable levelers; and 1½" Molded-in drain and Drain stopper. 36-Gallon capacity. Shall meet ANSI Z 124-2011 Color: White. Weight: 23 lbs.