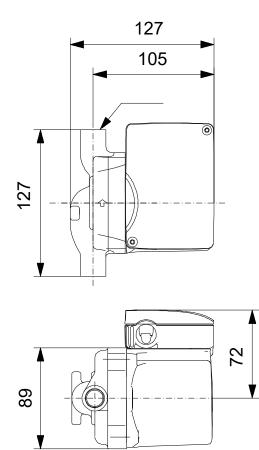

|
|-----------------------|-------|------------------------------|-----------------|---------------------|---------------------|
| Liquid:               | Water | Liquid temperature range:    | 2 110 °C        | Max. power input:   | 85 W                |
| Temperature:          | 60 °C | Maximum ambient temperature: | 40 °C           | Mains frequency:    | 60 Hz               |
| Specific Gravity:     | 0.985 | Type of connection:          | Brz. Sweat      | Thermal protection: | Impedance protected |
|                       |       | Pipe connection:             | 1/2" INT. SWEAT |                     |                     |
|                       |       | Product number:              | 59896114        |                     |                     |



## Submittal Data



## Materials:

Pump housing:

Impeller:

Bronze ASTM B584 C87500 Composite