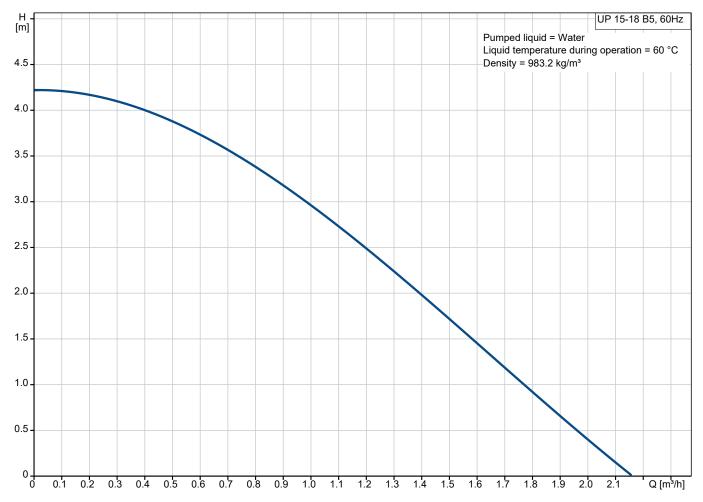

| Conditions of Service |       | Pump Data                    |                 | Motor Data          |                     |
|-----------------------|-------|------------------------------|-----------------|---------------------|---------------------|
| Liquid:               | Water | Liquid temperature range:    | 2 110 °C        | Max. power input:   | 85 W                |
| Temperature:          | 60 °C | Maximum ambient temperature: | 40 °C           | Mains frequency:    | 60 Hz               |
| Specific Gravity:     | 0.985 | Type of connection:          | Brz. Sweat      | Thermal protection: | Impedance protected |
|                       |       | Pipe connection:             | 1/2" INT. SWEAT |                     |                     |
|                       |       | Product number:              | 59896114        |                     |                     |