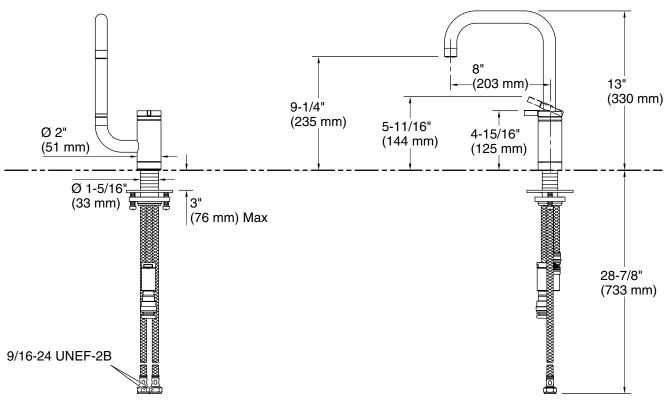

## **Technical Information**

All product dimensions are nominal. Faucet flow rate:

#### Spout:

Spout reach: 8" (203 mm)