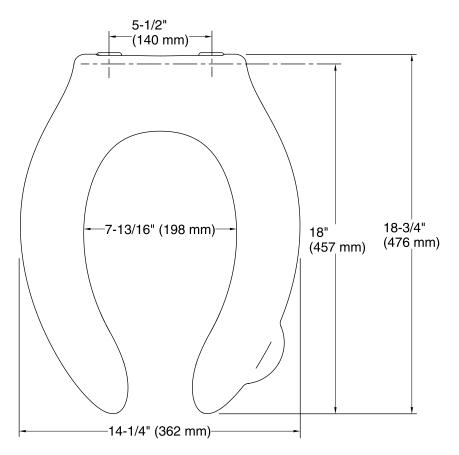

# Elongated Commercial Heavy-Duty Toilet Seat K-4731-C

## **Technical Information**

All product dimensions are nominal.

Seat shape type: Elongated
Seat front type: Open-front
Seat hinge type: Check

Seat-mounting holes: 5-1/2" (140 mm)