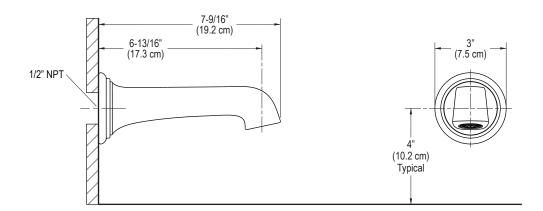

- ASME A112.18.1/CSA B125.1
- IAPMO/cUPC

Rough-In Information

| SPECIFIED MODEL |                                |                      |                    |                     |
|-----------------|--------------------------------|----------------------|--------------------|---------------------|
| Model           | Description                    | Finishes             |                    |                     |
| P24624-00       | Bellis Wall-Mounted Bath Spout | ☐ CP Polished Chrome | ☐ AD Nickel Silver | ☐ AG Brushed Nickel |