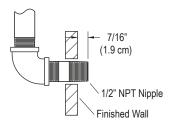

- ASME A112.18.1/CSA B125.1
- IAPMO/cUPC

Rough-In Information

| SPECIFIED MODEL |                                |                      |                    |                     |
|-----------------|--------------------------------|----------------------|--------------------|---------------------|
| Model           | Description                    | Finishes             |                    |                     |
| P24624-00       | Bellis Wall-Mounted Bath Spout | ☐ CP Polished Chrome | ☐ AD Nickel Silver | ☐ AG Brushed Nickel |