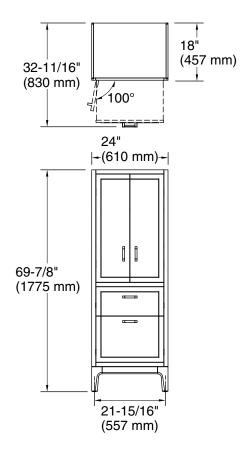

## **Technical Information**

All product dimensions are nominal.

#### Notes

15-3/4"

(400 mm)

Install this product according to the installation instructions.

〒 5-11/16" └ (144 mm)