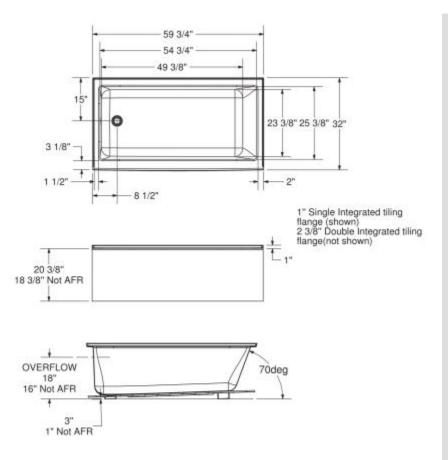

# **Model number:**

105705-000-007-002

**Dimensions:** 59.75" x 32" x 18.375" **Installation:** Alcove **Material:** Acrylic

Wood support design may vary, Single Integrated tiling flange: 1" height x 1/4" thickness (shown) All dimensions are approximate. Structure measurements must be verified against the unit to ensure proper fit.

## **Dimensions**

59 3/4 x 32 x 18 1/2 ln. (1518 x 813 x 467 mm)

## **Bathing Well**

54 3/4 In. x 25 1/2 In. (1391 mm x 645 mm)

#### **Deck Width**

3.125 In. - 79 mm

#### **Drain location:**

Left

Right

|                 | ·g |
|-----------------|----|
| Project:        |    |
| Contractor:     |    |
| Representative: |    |
| Date:           |    |
| Tel:            |    |
| Notes:          |    |
|                 |    |