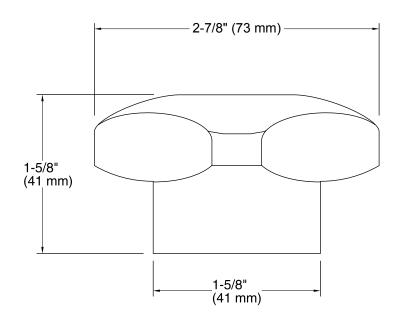

# Triton® Standard Handles for Widespread Base Faucet K-16012-2

#### **Features**

- Polished Chrome standard handles.
- Solid brass construction for durability and reliability.
- Required to complete Triton widespread bathroom and Triton widespread kitchen sink faucets.
- Required to complete Triton widespread bathroom and Triton widespread kitchen sink faucets.



#### Codes/Standards

ASME A112.18.1/CSA B125.1 All applicable US Federal and State material regulations

### KOHLER® Faucet Lifetime Limited Warranty

See website for detailed warranty information.

#### Available Colors/Finishes

Color tiles intended for reference only.

Color Code Description

CP Polished Chrome





## Standard Handles for Widespread Base Faucet K-16012-2



#### **Technical Information**

All product dimensions are nominal.

#### **Notes**

Install this product according to the installation guide.