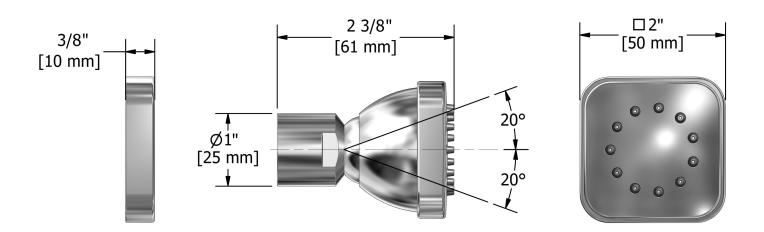

# **Specifications**

# **Descriptions**

- ½" inlet female NPT
- Directional
- Scale-free

## Available flow

• 2 à/to 6 L/min, 0.5 à/to 1.6 gpm (US) 60psi