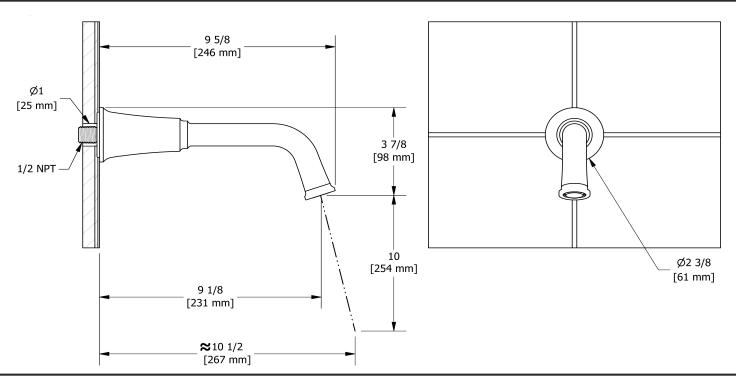

# **Specifications**

## **Descriptions**

• ½" inlet male NPT

Brass

### **Available colors**

• C : Chrome

• BN : Brushed Nickel (PVD)

• PN: Polished Nickel (PVD)

## **Certifications**

• CSA B125.1

• ASME A112.18.1

CUPC®



Sizes, models and finishes may differ from thoses presented.

#### Warranty

This **Riobel Inc.** product you have purchased carries a Limited Lifetime Warranty on the chrome, PVD finish, blacks and all working parts and is guaranteed from the initial purchase date against all <u>manufacturing defects</u>. All other finishes, including plastic components, are guaranteed for one year. All electric and/or electronic parts are covered by a 5-year limited warranty.

#### **Customer Service**

Ontario, West Canada: 888-287-5354 Quebec, Maritimes, United States: 866-473-8442