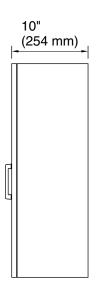

#### **Features**

- Open shelf offers easy access to storage, while interior shelf provides ample space for extra toilet paper
- Three-way adjustable slow-close door hinges for easy cabinet access
- Finish-matched 10"-deep cabinet interior
- Customize your storage with optional accessories such as floor liners, drawer organizers, and perfectly sized containers (sold separately)
- Coordinates with K-33584 upgraded hardware finishes (sold separately)

#### **Technical Information**

All product dimensions are nominal.

Install this product according to the installation instructions.