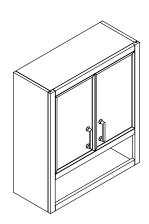

### Winnow<sup>™</sup>

24" x 28" wall cabinet **K-33583-ASB** 

#### **Features**

- Open shelf offers easy access to storage, while interior shelf provides ample space for extra toilet paper
- Three-way adjustable slow-close door hinges for easy cabinet access
- Finish-matched 10"-deep cabinet interior
- Customize your storage with optional accessories such as floor liners, drawer organizers, and perfectly sized containers (sold separately)
- Coordinates with K-33584 upgraded hardware finishes (sold separately)