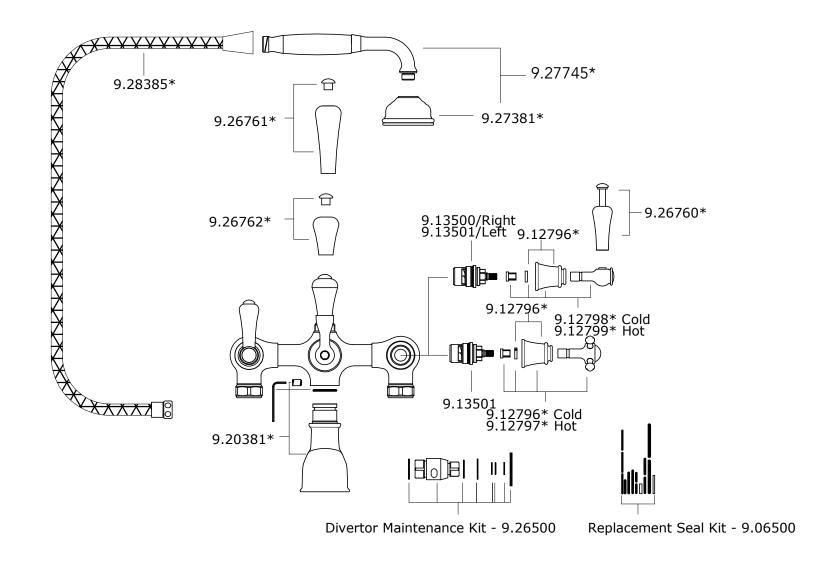

WER AND LEVER HANDLES

ROHL Perrin & Rowe® Bath

## U.3012LSP/1 (Metal Levers with Porcelain Caps) U.3012LS/1 (All Metal Levers)

- Fixed spout
- Spout, valve housing, and handles made from solid brass
- 1/4-turn ceramic disc valves
- Unique handles fixing clip, engineered to increase the life of the valve
- 3/4" connections
- 19GPM at 40 PSI
- 1/2" female NPT connections
- Kit Includes:
- U.3018 Tub/Shower Filler
- U.5380LS Handshower/Cradle
- U.6388 Pillar Unions/Floor Legs (set)



- Polished Chrome
- Polished Nickel
- Satin Nickel
- Inca Brass
- English Bronze

## WARRANTY

• Limited Lifetime



Consult your local ROHL showroom for additional information and specifications. For complete warranty details and a list of showrooms, go to www.rohlhome.com.



www.rohlhome.com

Spare Parts



\* Where indicated please specify color