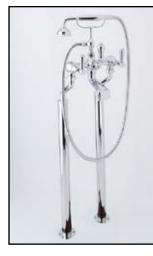

## GEORGIAN ERA EXPOSED FLOOR MOUNTED BATHTUB FILLER WITH HANDSHOWER AND LEVER HANDLES

ROHL Perrin & Rowe® Bath

## U.3012LSP/1 (Metal Levers with Porcelain Caps) U.3012LS/1 (All Metal Levers)

- Fixed spout
- Spout, valve housing, and handles made from solid brass
- 1/4-turn ceramic disc valves
- Unique handles fixing clip, engineered to increase the life of the valve
- 3/4" connections
- 19GPM at 40 PSI
- 1/2" female NPT connections
- Kit Includes:
- U.3018 Tub/Shower Filler
- U.5380LS Handshower/Cradle
- U.6388 Pillar Unions/Floor Legs (set)