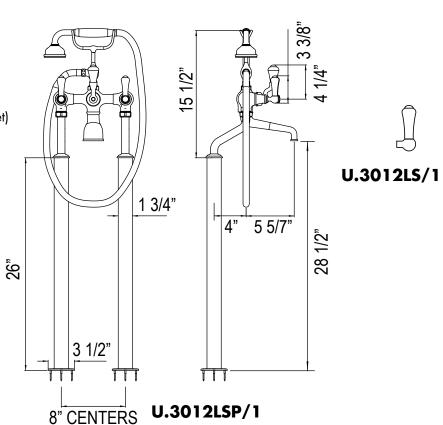

## GEORGIAN ERA EXPOSED FLOOR MOUNTED BATHTUB FILLER WITH HANDSHOWER AND LEVER HANDLES

ROHL Perrin & Rowe® Bath

## U.3012LSP/1 (Metal Levers with Porcelain Caps) U.3012LS/1 (All Metal Levers)

- Fixed spout
- Spout, valve housing, and handles made from solid brass
- 1/4-turn ceramic disc valves
- Unique handles fixing clip, engineered to increase the life of the valve
- 3/4" connections
- 19GPM at 40 PSI
- 1/2" female NPT connections
- Kit Includes:
- U.3018 Tub/Shower Filler
- U.5380LS Handshower/Cradle
- U.6388 Pillar Unions/Floor Legs (set)