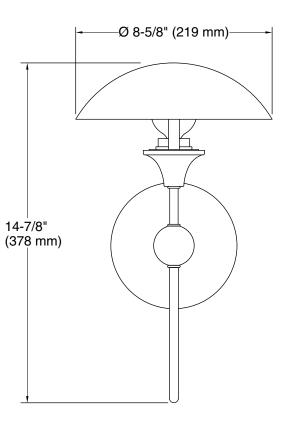

### **Technical Information**

| All product dimensions are nominal. |                        |
|-------------------------------------|------------------------|
| Material:                           | Steel, Aluminum, Brass |
| Number of Lights:                   | 1                      |
| Lighting Type:                      | Socket-based           |
| Socket Type:                        | E-12 Candelabra        |
| Number of Shades:                   | 1                      |
| Shade Type:                         | Metal                  |
|                                     |                        |