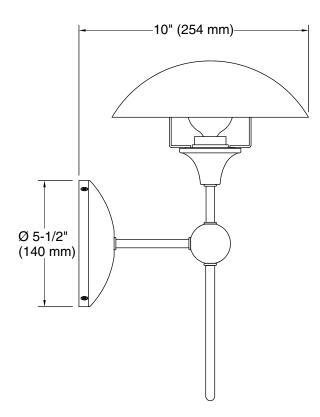

### **Technical Information**

| All product dimensions are nominal. |                        |
|-------------------------------------|------------------------|
| Material:                           | Steel, Aluminum, Brass |
| Number of Lights:                   | 1                      |
| Lighting Type:                      | Socket-based           |
| Socket Type:                        | E-12 Candelabra        |
| Number of Shades:                   | 1                      |
| Shade Type:                         | Metal                  |
|                                     |                        |