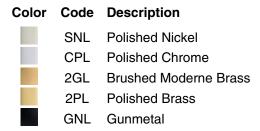

ct the lamp's illumination in almost any direction.
- This collection is at home in primarily modern interiors.
- A great piece for almost any space master bathroom, guest bathroom, hallway, or bedside.
- Candelabra base (E12) socket, works best with clear or frosted candelabra type G bulbs (sold separately).
- Suitable for damp locations, per UL 1598.

#### Material

- Manufactured with quality materials and complemented with a meticulous finishing process.
- Durable finishes engineered to last and designed to coordinate with KOHLER faucet finishes.



## **Codes/Standards**

UL 1598 CSA C22.2 No. 250

## KOHLER<sup>®</sup> Indoor Lighting Fixtures Limited Warranty

See website for detailed warranty information.

## **Available Colors/Finishes**

Color tiles intended for reference only.





## Vorleigh® One-light sconce K-27944-SC01



Vorleigh® One-light sconce K-27944-SC01





# **Required Electrical Service**

One dedicated circuit required.

120 V, 12 A, 60 Hz

### **Technical Information**

| All product dimensions are nominal. |                        |
|-------------------------------------|------------------------|
| Material:                           | Steel, Aluminum, Brass |
| Number of Lights:                   | 1                      |
| Lighting Type:                      | Socket-based           |
| Socket Type:                        | E-12 Candelabra        |
| Number of Shades:                   | 1                      |
| Shade Type:                         | Metal                  |
|                                     |                        |