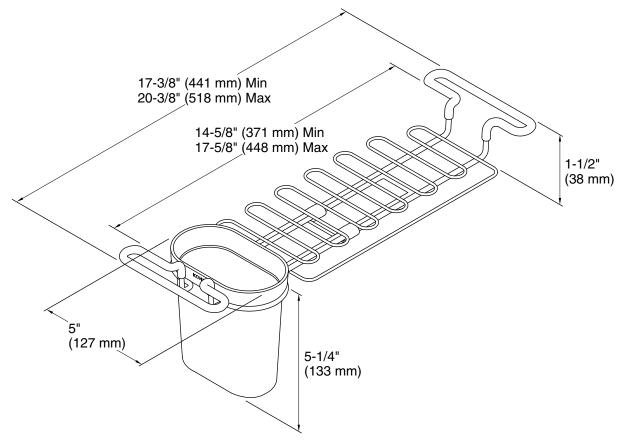

#### Features

- Expands 3" to fit most 14.6 " 17.6" (371 447 mm) sinks
- Holds utensils and cleaning tools
- Doubles as a drying rack for cups and mugs
- Nonslip coating
- Removable soaking cup
- Dishcloth rail
- Made of rust-resistant stainless steel
- Dishwasher-safe

## **Technical Information**

All product dimensions are nominal. Material: Stainless Steel