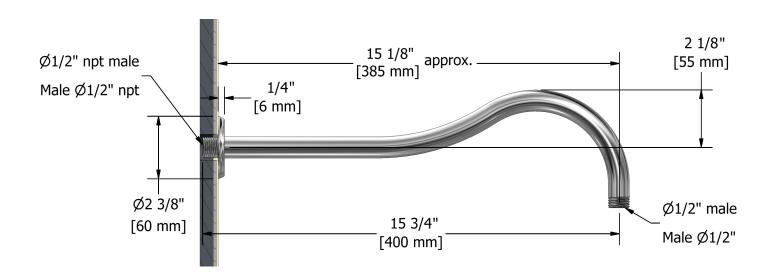

# **Specifications**

## **Descriptions**

- ½" inlet male NPT
- Round flange

## **Available colors**

• C : Chrome

• BN : Brushed Nickel (PVD)

• PN: Polished Nickel (PVD)





#### Sizes, models and finishes may differ from thoses presented.

### Warranty

This **Riobel Inc.** product you have purchased carries a Limited Lifetime Warranty on the chrome, PVD finish, blacks and all working parts and is guaranteed from the initial purchase date against all <u>manufacturing defects</u>. All other finishes, including plastic components, are guaranteed for one year. All electric and/or electronic parts are covered by a 5-year limited warranty.

## **Customer Service**