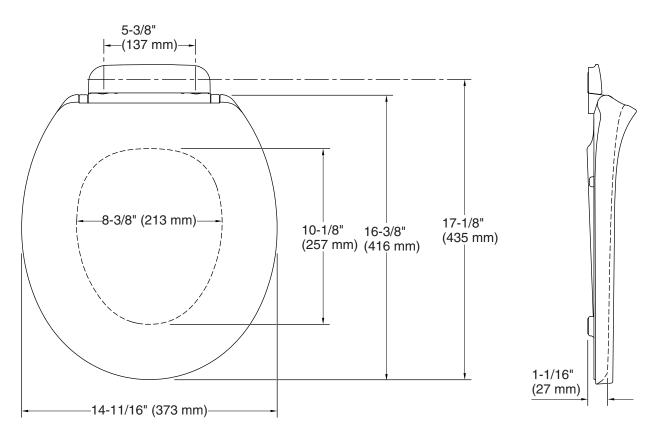

## **Technical Information**

All product dimensions are nominal. Seat shape type: Round-front Seat front type: Closed-front Seat-mounting 5-7/16" (137 mm) holes: