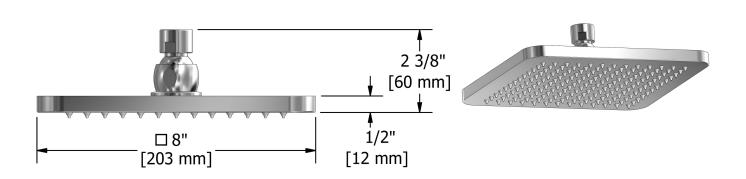

20 cm (8") shower head 478

# **Descriptions**

- · Scale-free
- Swivel
- G½" inlet female