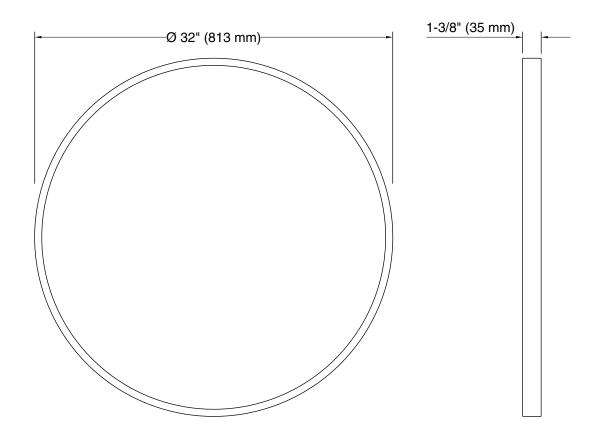

### **Features**

- Clean and timeless design allows for use in any interior space
- Frame maintains a durable, long-lasting finish
- Finishes coordinate with KOHLER® faucet and lighting products

#### Material

- Premium metal and mirrored glass construction
- KOHLER® finishes resist corrosion and tarnishing

# Installation

Mounting kit ensures quick and easy installation



# Codes/Standards

None Applicable

# **KOHLER® One-Year Limited Warranty**

See website for detailed warranty information.

### **Available Colors/Finishes**

Color tiles intended for reference only.

| Color | Code | Description          |
|-------|------|----------------------|
|       | BGL  | Moderne Brushed Gold |
|       | CPI  | Polished Chrome      |









# Technical Information

All product dimensions are nominal.

## **Notes**

Install this product according to the installation instructions.

Install the fastener to a stud to avoid possible property and product damage.