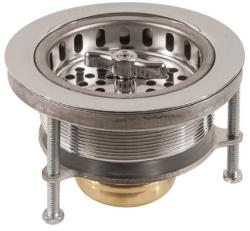

## Description

If you prefer the all that the Twist-N-Loc<sup>™</sup> has to offer then the Easy Loc<sup>®</sup> is for you. This strainer affords you all the benefits of the Twist-N-Loc<sup>™</sup> but it incorporates a laborsaving easy mounting device. You simply use a screw driver to tighten three bolts for easy installation. This strainer will fit on any 3-1/2" to 4" sink opening.

8 9 Handle

Body

Bolts

Strainer Basket

Rubber Washer

Locking Ring

Triangle Nut

Seal Ring

Tail Nut

Note: Includes friction ring