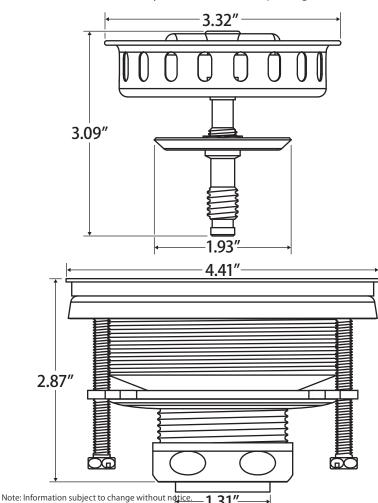

## Description

If you prefer the all that the Twist-N-Loc<sup>™</sup> has to offer then the Easy Loc<sup>®</sup> is for you. This strainer affords you all the benefits of the Twist-N-Loc<sup>™</sup> but it incorporates a laborsaving easy mounting device. You simply use a screw driver to tighten three bolts for easy installation. This strainer will fit on any 3-1/2" to 4" sink opening.

8 9 Handle

Body

Bolts

Strainer Basket

Rubber Washer

Locking Ring

Triangle Nut

Seal Ring

Tail Nut

Note: Includes friction ring