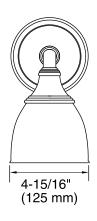

- Sconces can be positioned up or down, depending on room setting.
- CUL- and UL-approved up to 100 watts.
- Coordinates with other products in the Devonshire Collection.

#### Installation

Installation hardware included.



#### Codes/Standards

UL 1598 CSA C22.2 No. 250

# **KOHLER® One-Year Limited Warranty**

See website for detailed warranty information.

#### **Available Color/Finishes**

Color tiles intended for reference only.

| Color | Code | Description              |
|-------|------|--------------------------|
|       | CP   | Polished Chrome          |
|       | SN   | Vibrant® Polished Nickel |
|       | BN   | Vibrant® Brushed Nickel  |
|       | BV   | Vibrant® Brushed Bronze  |
|       | 2BZ  | Oil-Rubbed Bronze        |





# **Devonshire®**Single Wall Sconce K-10570





# **Technical Information**

All product dimensions are nominal.

## **Notes**

Install this product according to the installation guide.