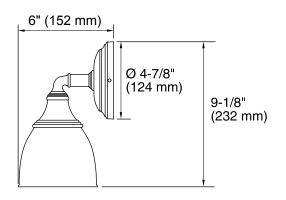

Sconces can be positioned up or down, depending on room setting.
- CUL- and UL-approved up to 100 watts.
- Coordinates with other products in the Devonshire Collection.

#### Installation

Installation hardware included.



#### Codes/Standards

UL 1598 CSA C22.2 No. 250

# **KOHLER® One-Year Limited Warranty**

See website for detailed warranty information.

#### **Available Color/Finishes**

Color tiles intended for reference only.

| Color | Code | Description              |
|-------|------|--------------------------|
|       | CP   | Polished Chrome          |
|       | SN   | Vibrant® Polished Nickel |
|       | BN   | Vibrant® Brushed Nickel  |
|       | BV   | Vibrant® Brushed Bronze  |
|       | 2BZ  | Oil-Rubbed Bronze        |





# **Devonshire®**Single Wall Sconce K-10570





# **Technical Information**

All product dimensions are nominal.

## **Notes**

Install this product according to the installation guide.