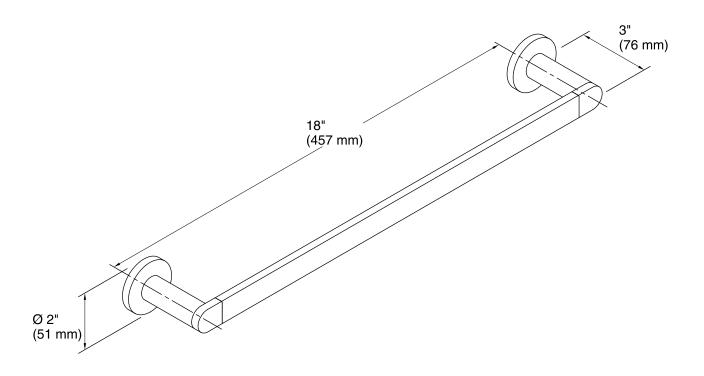

Composed® 18" Towel Bar K-73141

#### **Features**

- Premium metal construction for durability.
- KOHLER finishes resist corrosion and tarnish.
- Coordinates with faucets and accessories in the Composed collection.

#### Installation

Installation template included.



### Codes/Standards

None Applicable

# KOHLER® Faucet Lifetime Limited Warranty

See website for detailed warranty information.

#### **Available Colors/Finishes**

Color tiles intended for reference only.

| Color | Code | Description     |
|-------|------|-----------------|
|       | СР   | Polished Chrome |
|       | TT   | Titanium        |





# **Composed®**

18" Towel Bar **K-73141** 



## **Technical Information**

All product dimensions are nominal.

#### **Notes**

Install this product according to the installation guide.