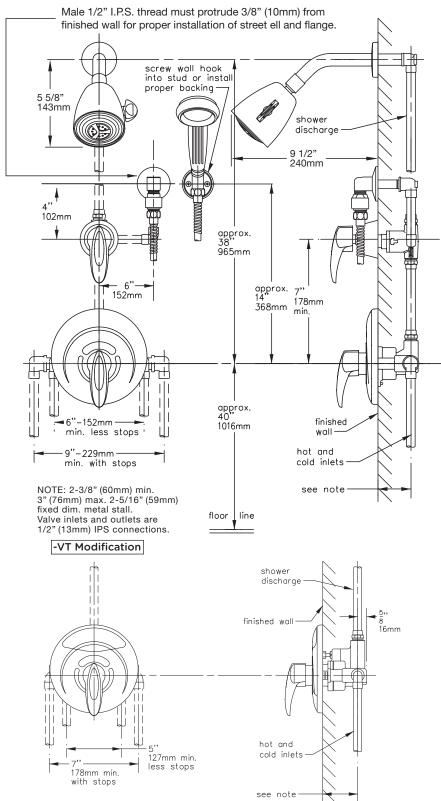

#### **Dimensions**

#### Notes:

- 1) Valve body and piping not included and shown as reference only.
- 2) Plaster shield (p/n T-176) for dry wall, plaster or other type walls 1/2" or greater.
- 3) All dimensions measured from nominal rough-in (see H as reference).
- 4) Dimensions subject to change without notice.