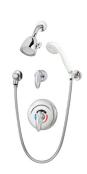

# **SYMMONS** Safetymix/Visu-Temp®

1-117-FS, 1-117VT Shower Head/Hand Shower Trim **Specification Submittal** 

| Feature Highlights                                                                                                                                                               | Options/Modifications |               |                                                                                                                                    |
|----------------------------------------------------------------------------------------------------------------------------------------------------------------------------------|-----------------------|---------------|------------------------------------------------------------------------------------------------------------------------------------|
| <ul> <li>Symmons tub and shower system with a lever handle</li> <li>Symmons Safetymix pressure balancing mixing valve with adjustable stop screw to limit handle turn</li> </ul> |                       | 1.5 <b>CG</b> | 1.5 gpm (5.7 L/min) flow restrictor                                                                                                |
|                                                                                                                                                                                  |                       | L1            | Less showerhead                                                                                                                    |
| Super showerhead, single mode with adjustable flood                                                                                                                              |                       | L2            | Less hand shower (wand only)                                                                                                       |
| <ul> <li>or mist spray, #4-231</li> <li>Lever diverter with volume control for showerhead<br/>and hand shower, #2DIV-BODY</li> </ul>                                             |                       | L3            | Less showerhead and hand shower (head and wand only)                                                                               |
| • 1 mode hand shower (white finish), with flexible 5 foot                                                                                                                        |                       | L4            | Less head, arm and flange                                                                                                          |
| <ul> <li>metal hose and inline vacuum breaker, #FS</li> <li>Wall hook for mounting hand shower</li> <li>Standard flow rate 2.0 gpm (7.6 L/min)</li> </ul>                        |                       | L5            | Less hand shower system (less bar/cradle, hose, wand and elbow)                                                                    |
| <ul> <li>Polished chrome finish</li> </ul>                                                                                                                                       |                       | L7            | Less handle                                                                                                                        |
| <ul> <li>Visu-Temp Pressure Balancing mixing valve with<br/>integral thermometer and adjustable stop screwto</li> </ul>                                                          |                       | B30           | 30" adjusting bar in place of wall hook                                                                                            |
| limit handle turn  Model Numbers                                                                                                                                                 |                       | X-CHKS        | Integral check stops: Used where a positive shut-off device is used down stream of mixing valve                                    |
| ☐ 1-117-FS Shower System with Hand Shower and Symmons Safetymix pressure balancing mixing valve.                                                                                 |                       | ×             | Integral stops - allows water shut off<br>at valve for service. Recommended for<br>use on all<br>multiple commercial installations |
| ☐ <b>1-117-FS-TRM</b> Shower System with Hand Shower Trim only, valve                                                                                                            |                       | QD            | Quick disconnect                                                                                                                   |
| sold seperately  1-117VT-FS                                                                                                                                                      |                       | VP            | Vandal resistant escutcheon screws in place of standard screws                                                                     |
| Shower System with Hand Shower and Symmons                                                                                                                                       |                       | 151           | Institutional Showerhead #4-151                                                                                                    |
| Visu-Temp pressure balancing mixing valve                                                                                                                                        |                       | 295           | Institutional Showerhead #4-295                                                                                                    |
| □ 1-117VT-FSB                                                                                                                                                                    |                       | NS            | Non-shared diverter valve                                                                                                          |
| □ 1-117-FSB                                                                                                                                                                      |                       | 72            | 72" hose in place of 60" hose                                                                                                      |
| ####                                                                                                                                                                             |                       | E             | External volume control on shower-<br>head                                                                                         |
|                                                                                                                                                                                  |                       | B48           | 48" adjusting bar in place of wall hook                                                                                            |
| Compliance                                                                                                                                                                       |                       | -X-3/4"       | 3/4" valve to increase flow approximately 20%                                                                                      |
| ASME A112.18.1/CSA B125.1                                                                                                                                                        |                       | -STN          | Satin Nickel finish                                                                                                                |