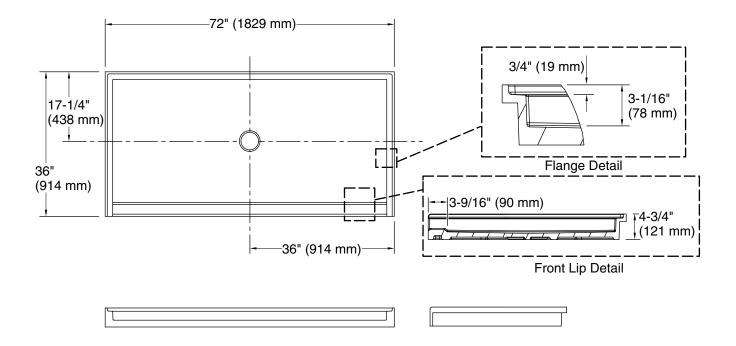

## Stoneridge™

72" x 36" alcove shower base, center drain K-44169

#### **Technical Information**

All product dimensions are nominal.Drain location:CenterWeight:204 lbs (92.5 kg)

#### Notes

Measure your actual product for rough-in details.

Install this product according to the installation instructions.

ADA compliant when installed to the specific requirements of these regulations.