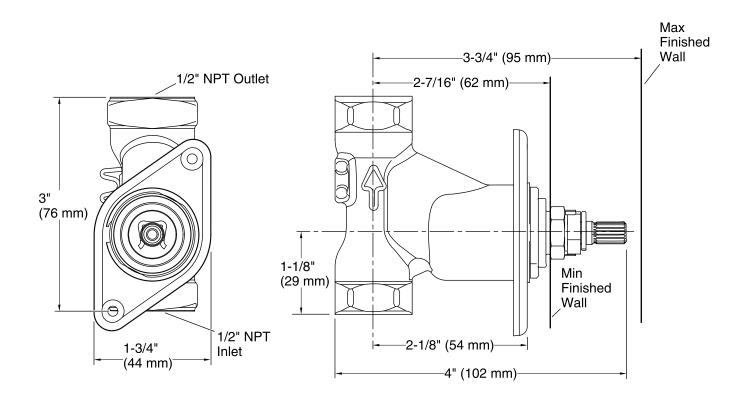

## MasterShower®

1/2" Volume Control Valve K-2974-K

### **Technical Information**

All product dimensions are nominal.