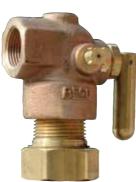

## Chek-Lok® Liquid Evacuation Adapter for 7590U and 7591U Valves 7590U-20

## **Application**

Designed specifically for use with RegO 7590U and 7591U Chek-Lok® Excess Flow Valves. Adapter's operating handle opens and closes equalizing stem in the Chek-Lok® valve. Eliminates gas flow through Chek-Lok® valve when installing or removing adapter. Use of RegO adapter ensures proper connections and opening of the check mechanism

## **Features**

- Built in nylon gasket provides a gas tight seal.
- Adapter can be installed without depressing the equalizing stem of the Chek-Lok®.
- Design eliminates the need to slug excess flow feature of Chek-Lok® when removing the adapter.
- Built in bleeder valve allows controlled discharge of liquid before removing the adapter.