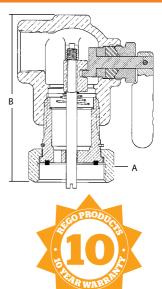

## **Ordering Information**

| Adapter Number | Inlet Connection | Outlet Connection | A Wrench Hex Flats | B Approximate Length |
|----------------|------------------|-------------------|--------------------|----------------------|
| 7590U-20       | 1%-12 UNF        | 3/"               | 1¾"                | 43/16"               |