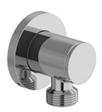

# **Specifications**

## **Descriptions**

- ½" inlet female NPT
- Adjustable depth
- ½" outlet male

#### **Available colors**

• C : Chrome

BN : Brushed Nickel (PVD)PN : Polished Nickel (PVD)







Sizes, models and finishes may differ from thoses presented.

#### Warranty

This **Riobel Inc.** product you have purchased carries a Limited Lifetime Warranty on the chrome, PVD finish, blacks and all working parts and is guaranteed from the initial purchase date against all manufacturing defects. All other finishes, including plastic components, are guaranteed for one year. All electric and/or electronic parts are covered by a 5-year limited warranty.

### **Customer Service**

Ontario, West Canada: 888-287-5354 Quebec, Maritimes, United States: 866-473-8442