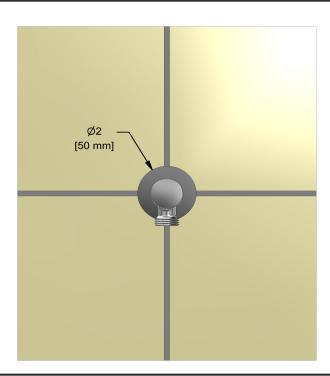

# **Specifications**

## **Descriptions**

- ½" inlet female NPT
- Adjustable depth
- ½" outlet male

#### **Available colors**

• C : Chrome

BN : Brushed Nickel (PVD)PN : Polished Nickel (PVD)







Sizes, models and finishes may differ from thoses presented.

#### Warranty

This **Riobel Inc.** product you have purchased carries a Limited Lifetime Warranty on the chrome, PVD finish, blacks and all working parts and is guaranteed from the initial purchase date against all manufacturing defects. All other finishes, including plastic components, are guaranteed for one year. All electric and/or electronic parts are covered by a 5-year limited warranty.

### **Customer Service**

Ontario, West Canada: 888-287-5354 Quebec, Maritimes, United States: 866-473-8442