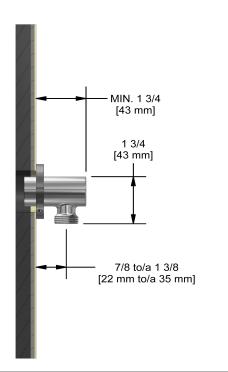

# **Specifications**

## **Descriptions**

- ½" inlet female NPT
- Adjustable depth
- ½" outlet male

#### **Available colors**

• C : Chrome

BN : Brushed Nickel (PVD)PN : Polished Nickel (PVD)







Sizes, models and finishes may differ from thoses presented.

#### Warranty

This **Riobel Inc.** product you have purchased carries a Limited Lifetime Warranty on the chrome, PVD finish, blacks and all working parts and is guaranteed from the initial purchase date against all manufacturing defects. All other finishes, including plastic components, are guaranteed for one year. All electric and/or electronic parts are covered by a 5-year limited warranty.

### **Customer Service**

Ontario, West Canada: 888-287-5354 Quebec, Maritimes, United States: 866-473-8442