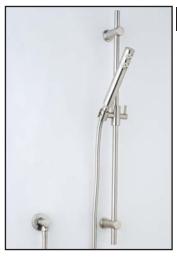

## Sliderail with Handshower and Hose

Rohl Modern Collection

1600 (Complete Package)1650 (Sliderail Only)1690 (Wall Outlet Only)

## **FEATURES**

- Sliderail made from brass
- 2 jet ABS handshower with flow restrictor
- Complete with the following items:
- 1650: 2917/32" Length shower bar
- 1670/8: Handshower
- 16295: 59" hose
- 1690: Wall outlet
- Brass double spiral wound flexible 59" hose
- 1/2" male x 1/2" female NPT brass cylindric wall outlet for hose
- Other finishes not available