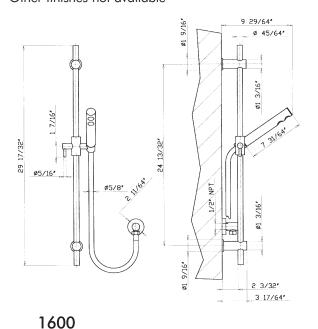

## Sliderail with Handshower and Hose

Rohl Modern Collection

1600 (Complete Package)1650 (Sliderail Only)1690 (Wall Outlet Only)

## **FEATURES**

- Sliderail made from brass
- 2 jet ABS handshower with flow restrictor
- Complete with the following items:
- 1650: 2917/32" Length shower bar
- 1670/8: Handshower
- 16295: 59" hose
- 1690: Wall outlet
- Brass double spiral wound flexible 59" hose
- 1/2" male x 1/2" female NPT brass cylindric wall outlet for hose
- Other finishes not available