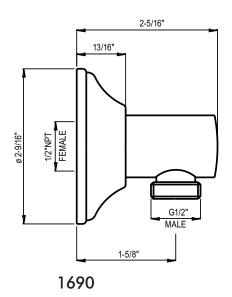

## **FEATURES**

- Sliderail made from brass
- 2 jet ABS handshower with flow restrictor
- Complete with the following items:
- 1650: 2917/32" Length shower bar
- 1670/8: Handshower
- 16295: 59" hose
- 1690: Wall outlet
- Brass double spiral wound flexible 59" hose
- 1/2" male x 1/2" female NPT brass cylindric wall outlet for hose
- Other finishes not available