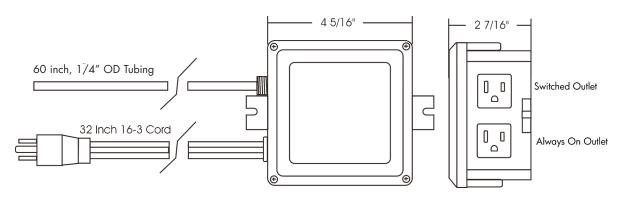

## AS450

- Remote on/off air switch button
- Transmitter button with escutcheon, base and fastening nut included
- 1 1/4" cutout, 2" max. installation depth on deck or wall
- Escutcheon and button made of brass
- Control box comes with mounting hardware
- 60" flexible tubing included
- Button and escutcheon adhered to base
- Matches ROHL finishes
- Plug-in installation of control box