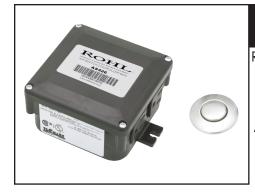

## AS450

- Remote on/off air switch button
- Transmitter button with escutcheon, base and fastening nut included
- 1 1/4" cutout, 2" max. installation depth on deck or wall
- Escutcheon and button made of brass
- Control box comes with mounting hardware
- 60" flexible tubing included
- Button and escutcheon adhered to base
- Matches ROHL finishes
- Plug-in installation of control box