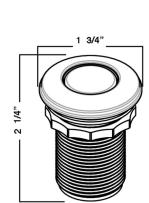

## AS450

- Remote on/off air switch button
- Transmitter button with escutcheon, base and fastening nut included
- 1 1/4" cutout, 2" max. installation depth on deck or wall
- Escutcheon and button made of brass
- Control box comes with mounting hardware
- 60" flexible tubing included
- Button and escutcheon adhered to base
- Matches ROHL finishes
- Plug-in installation of control box