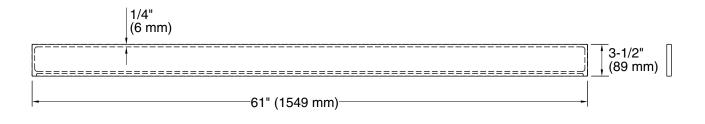

### **Technical Information** All product dimensions are nominal.

Installation: Vanity top/ITB