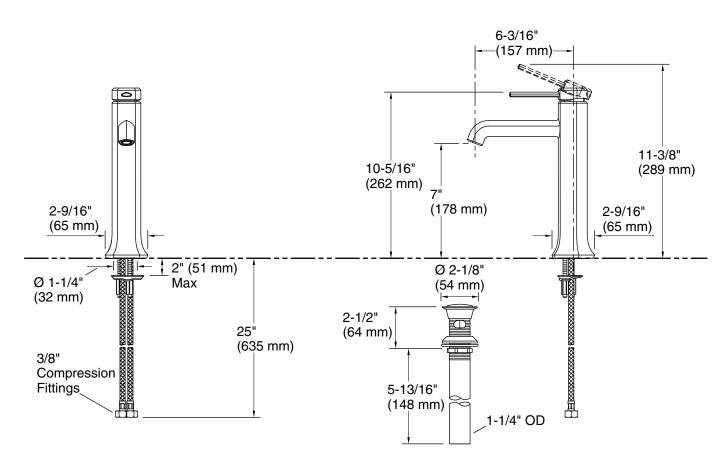

#### **Features**

- A single handle controls both on/off activation and temperature setting
- 7" (178 mm) spout height
- 6-3/16" (157 mm) spout reach
- 1.2 gpm (4.5 lpm) maximum flow rate at 60 psi (4.14 bar)
- KOHLER® ceramic disc valves exceed industry longevity standards for a lifetime of durable performance
- Metal touch-activated drain with 1-1/4" tailpiece
- Ideal for vessel sink applications
- Part of the Occasion bathroom faucet and accessory collection

### **Technical Information**

All product dimensions are nominal.

Faucet:

Flow rate: 1.2 gal/min (4.5 l/min)

Pressure: 60 psi (4.1 bar)

Drain included: Yes
Drain with overflow: Yes

Spout:

Spout reach: 6-3/16" (157 mm)