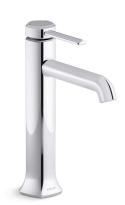

# Tall single-handle bathroom sink faucet, 1.2 gpm K-27003-4

#### **Features**

- A single handle controls both on/off activation and temperature setting
- 7" (178 mm) spout height
- 6-3/16" (157 mm) spout reach
- 1.2 gpm (4.5 lpm) maximum flow rate at 60 psi (4.14 bar)
- KOHLER® ceramic disc valves exceed industry longevity standards for a lifetime of durable performance
- Metal touch-activated drain with 1-1/4" tailpiece
- Ideal for vessel sink applications
- Part of the Occasion bathroom faucet and accessory collection