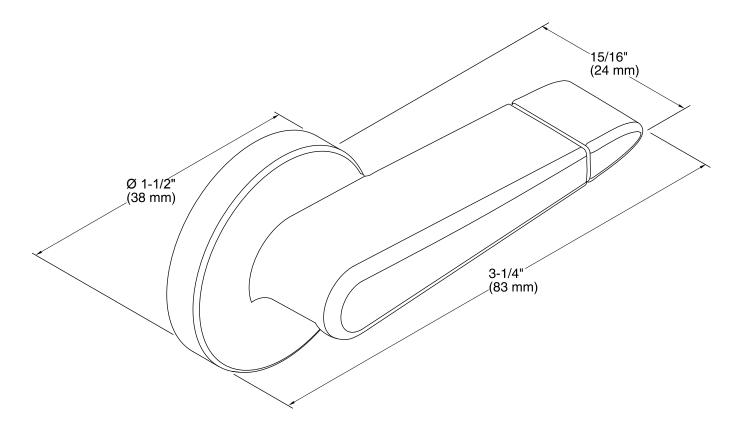

### **Features**

 For use with the K-3987 and K-3988 Wellworth and K-3989 Highline dual-flush toilets.

### Material

- Premium metal construction for durability.
- KOHLER finishes resist corrosion and tarnish.



## Codes/Standards

None Applicable

# **KOHLER® One-Year Limited Warranty**

See website for detailed warranty information.

## **Available Color/Finishes**

Color tiles intended for reference only.

| Code | Description             |
|------|-------------------------|
| CP   | Polished Chrome         |
| BN   | Vibrant® Brushed Nickel |
| 2BZ  | Oil-Rubbed Bronze       |
| TT   | Titanium                |
|      | CP<br>BN<br>2BZ         |









## **Technical Information**

All product dimensions are nominal.