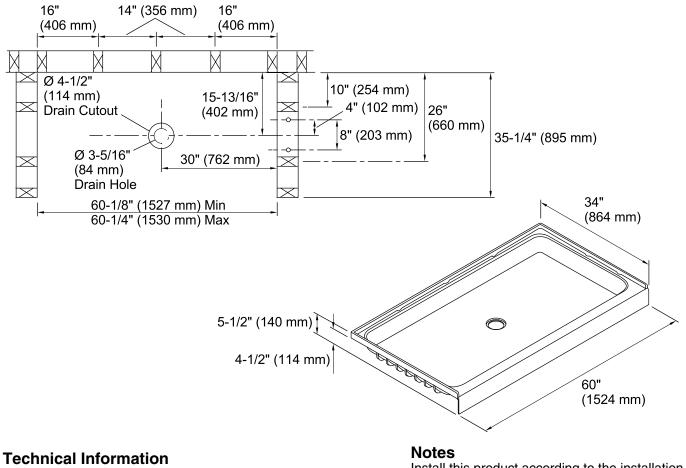

#### Color Code Description

White 6 KOHLER Biscuit

All product dimensions are nominal. Installation: 3-Wall Alcove Drain location: Center Install this product according to the installation instructions.

Studs should be positioned roughly as shown. Double studding is recommended for pivot shower door installations.