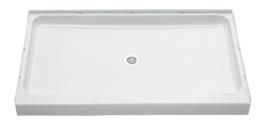

#### Features

- 4-1/2" threshold
- Solid Vikrell material
- Durable high-gloss finish with a molded-in textured floor
- Center drain
- Suitable for tile-down application
- Compatible with Ensemble tile complete wall set and Ensemble curve complete wall sets (series 7213 and 7223)

60" Shower Base

#### Color Code Description

White 6 KOHLER Biscuit

All product dimensions are nominal. Installation: 3-Wall Alcove Drain location: Center Install this product according to the installation instructions.