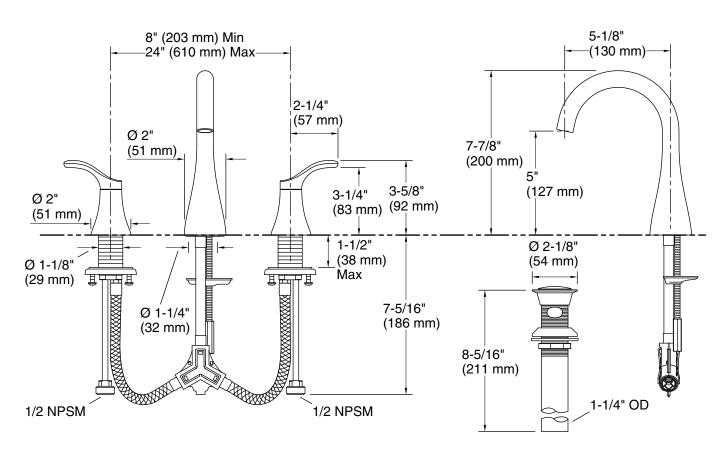

# Installation

- For 8" 16" (203 406 mm) centers
- Deck-mount
- Handles are preassembled on valves to simplify installation
- Quick-connect fittings make installation easy

# **Technical Information**

All product dimensions are nominal.

#### Faucet:

| Flow rate:           | 1 gal/min (3.8 l/min) |
|----------------------|-----------------------|
| Pressure:            | 20 psi (1.4 bar)      |
| Drain included:      | Yes                   |
| Drain with overflow: | Yes                   |
| Spout:               |                       |
| Spout reach:         | 5-1/8" (130 mm)       |
|                      |                       |