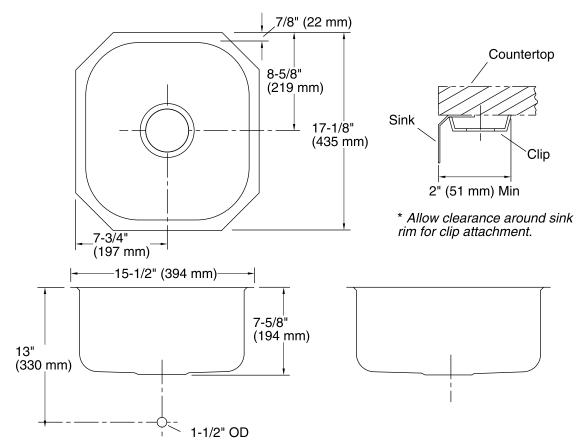

## **Technical Information**

All product dimensions are nominal.

Bowl area (Center) Length: 13-3/4" (349 mm)

Width: 15-3/8" (391 mm) Bowl depth: 7-1/2" (191 mm) Water depth: 7-1/2" (191 mm)

Template: Under-mount, 113197-7, required, included