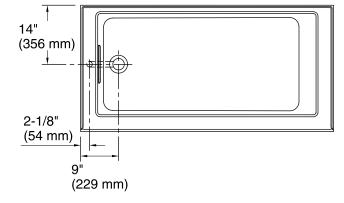

### **Technical Information**

All product dimensions are nominal.

Installation: Three-wall alcove

Drain location: Left

Basin area, bottom: 46-1/4" x 22" (1175 mm x 559 mm) Basin area, top: 52" x 24" (1321 mm x 610 mm)