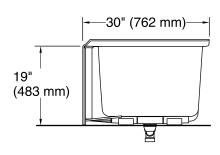

### **Technical Information**

All product dimensions are nominal.

Installation: Three-wall alcove

Drain location: Left

Basin area, bottom: 46-1/4" x 22" (1175 mm x 559 mm) Basin area, top: 52" x 24" (1321 mm x 610 mm)

Weight: 100 lbs (45.4 kg)

Minimum floor load: 56 lbs/ft² (273.4 kg/m²)

Water depth: 15-1/2" (394 mm)
Water capacity: 68 gal (257.4 L)
Minimum flat for door: 2-3/4" (70 mm)