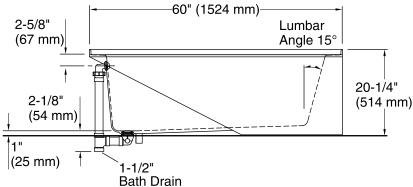

### **Technical Information**

All product dimensions are nominal.

Installation: Three-wall alcove

Drain location: Left

Basin area, bottom: 46-1/4" x 22" (1175 mm x 559 mm) Basin area, top: 52" x 24" (1321 mm x 610 mm)

Weight: 100 lbs (45.4 kg)

Minimum floor load: 56 lbs/ft² (273.4 kg/m²)

Water depth: 15-1/2" (394 mm)
Water capacity: 68 gal (257.4 L)
Minimum flat for door: 2-3/4" (70 mm)