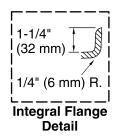

### **Features**

- Convenient 19-inch step-over height retains the same depth as a standard 21-inch bath.
- Molded lumbar support offers extra comfort while bathing.
- Slotted overflow allows for deep soaking.
- Integral apron creates a clean, finished look.
- Integral flange helps prevent water from seeping behind wall and simplifies alcove installation.
- Textured bottom surface.
- Left-hand drain.
- Requires K-7271 or K-7272 Clearflo slotted overflow bath drain (sold separately).