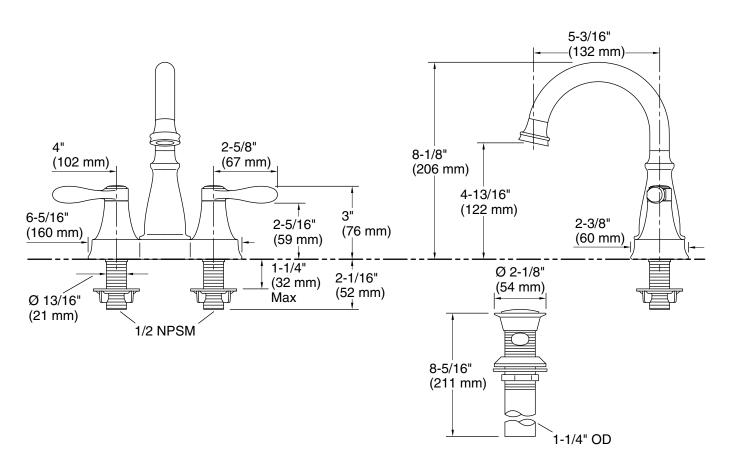

### Installation

- For 4" (102 mm) centers.
- Deck-mount.
- Handles are preassembled on valves to simplify installation.

# Centerset bathroom sink faucet, 1.0 gpm K-27378-4K

## **Technical Information**

All product dimensions are nominal.

Faucet:

Flow rate: 1 gal/min (3.8 l/min)
Pressure: 60 psi (4.1 bar)

Drain included: Yes
Drain with overflow: Yes

Spout:

Spout reach: 5-3/16" (132 mm)