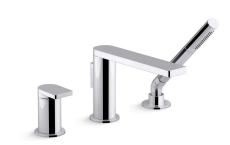

# **Composed®**

Deck-mount bath faucet with handshower

K-73078-4

#### **Features**

- Metal construction
- Single-function handshower with 60" (1524 mm) length hose
- 8-1/4" (210 mm) spout reach
- KOHLER® ceramic disc valves exceed industry longevity standards for a lifetime of durable performance
- High-temperature limit setting for added safety
- 8.0 gpm (30.3 lpm) maximum bath faucet flow rate at 45 psi (3.1 bar)
- Coordinates with Composed faucets, accessories, and showering components to complete your bathroom