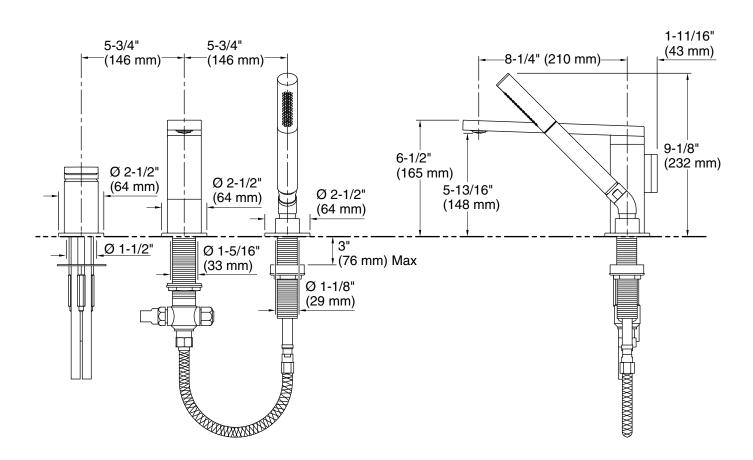

## **Technical Information**

All product dimensions are nominal.

Faucet:

Flow rate: 8 gal/min (30.3 l/min)
Pressure: 45 psi (3.1 bar)

Drain included: No

Spout:

Spout reach: 8-1/4" (210 mm)

Handshower:

Rated maximum 1.75 gal/min (6.6 l/min)

flow:

Pressure: 80 psi (5.5 bar)