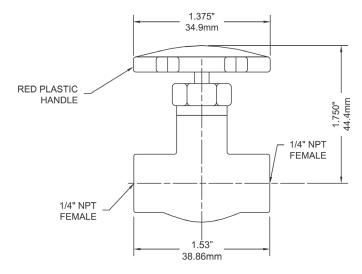

#### **Applications:**

- Provides precision flow control for any non-corrosive application up to 400 psi (2,758 kPa)
  - Lead free version for potable water systems

| Specifications              |                                                                                                                                                                                                                                     |
|-----------------------------|-------------------------------------------------------------------------------------------------------------------------------------------------------------------------------------------------------------------------------------|
| Body                        | SMV: #59-1 forged brass<br>SMV-LF: Lead free forged brass                                                                                                                                                                           |
| Handle                      | ABS plastic, dyed red                                                                                                                                                                                                               |
| O-ring                      | Rubber                                                                                                                                                                                                                              |
| Shaft                       | SNV: #59-1 brass<br>SNV-LF: Lead free brass                                                                                                                                                                                         |
| Nut                         | SNV: #59-1 brass<br>SNV-LF: Lead free brass                                                                                                                                                                                         |
| Ambient/Process Temperature | -9°F to 212°F (-23°C to 100°C)                                                                                                                                                                                                      |
| Maximum Operating Pressure  | 400 psi (2,758 kPa)                                                                                                                                                                                                                 |
| Connection                  | 1/4" NPTF                                                                                                                                                                                                                           |
| Warning                     | <b>WARNING:</b> This product can expose you to chemicals including lead, which is known to the State of California to cause cancer and birth defects or other reproductive harm. For more information go to www.P65Warnings.ca.gov. |