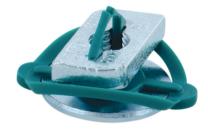

## Features and benefits

- slide nut with washer and BIS RapidRail<sup>®</sup> spring
- ready-to-use / pre-assembled for quick fixing ... retains assembly in place before final tightening
- replaces tee-nut and washer with single piece
- material: metal parts made of steel 1.0332; spring(s) made of POM (polyoxymethylene), green
- zinc plated
- conforms to MFMA Metal Framing Standards (Metal Framing
- Manufacturers Association)
- Plenum rated tested to ASTM E-84