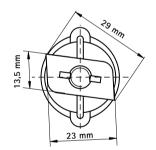

| Part No.     | G    | For Rail       | <b>b x s</b><br>(mm) | Fa,x<br>(Ibs) | Pack 1 | Pack 2 |  |
|--------------|------|----------------|----------------------|---------------|--------|--------|--|
| RR 651 3 107 | 1/4" | WM0, 15, 2, 30 | 13.5 x 4.0           | 449           | 50     | 500    |  |
| RR 651 3 109 | 3/8" | WM0, 15, 2, 30 | 13.5 x 5.0           | 606           | 50     | 500    |  |