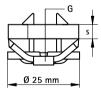

| Part No.     | G    | For Rail       | <b>b x s</b><br>(mm) | Fa,x<br>(Ibs) | Pack 1 | Pack 2 |  |
|--------------|------|----------------|----------------------|---------------|--------|--------|--|
| RR 651 3 107 | 1/4" | WM0, 15, 2, 30 | 13.5 x 4.0           | 449           | 50     | 500    |  |
| RR 651 3 109 | 3/8" | WM0, 15, 2, 30 | 13.5 x 5.0           | 606           | 50     | 500    |  |