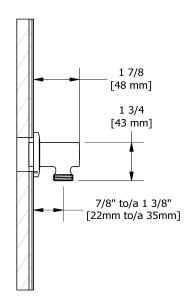

# **Specifications**

# **Descriptions**

- Adjustable depth
- ½" outlet male
- ½" inlet female NPT

## **Available colors**

• C : Chrome

BN : Brushed Nickel (PVD)PN : Polished Nickel (PVD)







Sizes, models and finishes may differ from thoses presented.

#### Warranty

This **Riobel Inc.** product you have purchased carries a Limited Lifetime Warranty on the chrome, PVD finish, blacks and all working <u>parts</u> and is guaranteed from the initial purchase date against all <u>manufacturing defects</u>. All other finishes, including plastic components, are guaranteed for one year. All electric and/or electronic parts are covered by a 5-year limited <u>warranty</u>.

### **Customer Service**

Ontario, West Canada: 888-287-5354 Quebec, Maritimes, United States: 866-473-8442