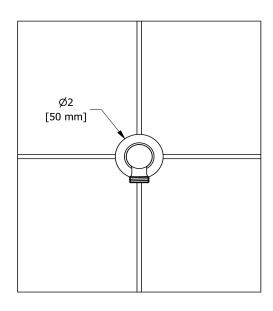

# **Specifications**

# **Descriptions**

- Adjustable depth
- ½" outlet male
- ½" inlet female NPT

## **Available colors**

• C : Chrome

BN : Brushed Nickel (PVD)PN : Polished Nickel (PVD)







Sizes, models and finishes may differ from thoses presented.

#### Warranty

This **Riobel Inc.** product you have purchased carries a Limited Lifetime Warranty on the chrome, PVD finish, blacks and all working <u>parts</u> and is guaranteed from the initial purchase date against all <u>manufacturing defects</u>. All other finishes, including plastic components, are guaranteed for one year. All electric and/or electronic parts are covered by a 5-year limited <u>warranty</u>.

### **Customer Service**

Ontario, West Canada: 888-287-5354 Quebec, Maritimes, United States: 866-473-8442