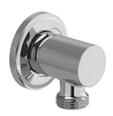

# **Specifications**

# **Descriptions**

- Adjustable depth
- ½" outlet male
- ½" inlet female NPT

## **Available colors**

• C : Chrome

BN : Brushed Nickel (PVD)PN : Polished Nickel (PVD)







Sizes, models and finishes may differ from thoses presented.

#### Warranty

This **Riobel Inc.** product you have purchased carries a Limited Lifetime Warranty on the chrome, PVD finish, blacks and all working <u>parts</u> and is guaranteed from the initial purchase date against all <u>manufacturing defects</u>. All other finishes, including plastic components, are guaranteed for one year. All electric and/or electronic parts are covered by a 5-year limited <u>warranty</u>.

### **Customer Service**

Ontario, West Canada: 888-287-5354 Quebec, Maritimes, United States: 866-473-8442