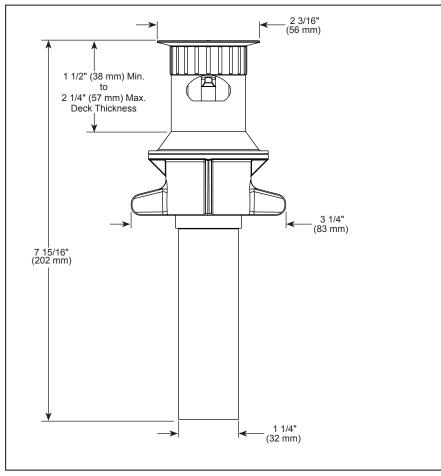

## **PUSH POP ASSEMBLY**

■ Push Pop Assembly With Overflow Holes

## STANDARD SPECIFICATIONS:

- Plastic construction push pop
- For use with sink with overflow