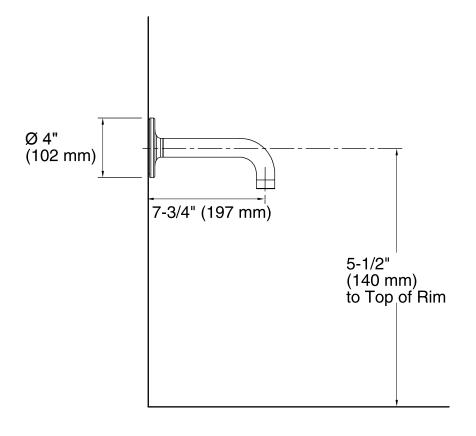

#### Features

Premium construction ensures durability and reliability

## Purist® 90° Bath spout K-14427



## Codes/Standards

ASME A112.18.1/CSA B125.1

### KOHLER® Faucet Lifetime Limited Warranty

See website for detailed warranty information.

#### **Available Colors/Finishes**

Color tiles intended for reference only.

| Color | Code | Description                   |
|-------|------|-------------------------------|
|       | CP   | Polished Chrome               |
|       | SN   | Vibrant® Polished Nickel      |
|       | BGD  | Vibrant® Moderne Brushed Gold |
|       | BN   | Vibrant® Brushed Nickel       |
|       | BV   | Vibrant® Brushed Bronze       |



# KOHLER. Faucets

Purist® 90° Bath spout K-14427



#### **Technical Information**

All product dimensions are nominal.

#### Notes

Install this product according to the installation guide.