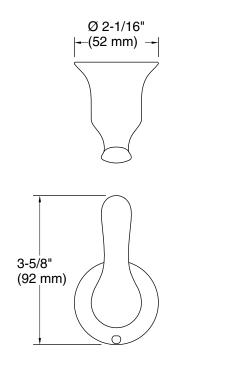

#### **Color Code Description**

CP Polished Chrome

BN Vibrant® Brushed Nickel

BL Matte Black

Simplice® Robe hook K-27395

# **Technical Information**

All product dimensions are nominal. Material: Zinc