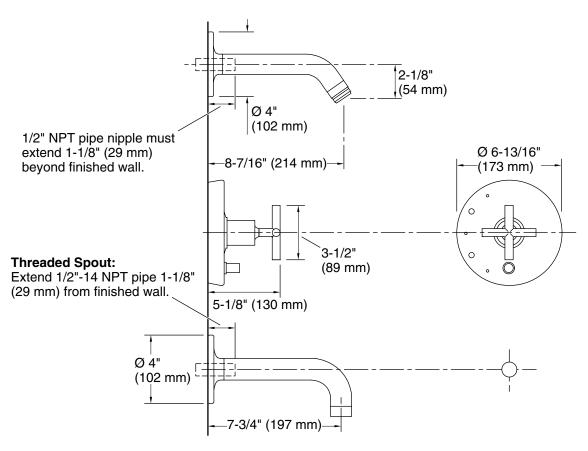

## **Technical Information**

All product dimensions are nominal.

## Spout:

Spout reach: 7-3/4" (198 mm)