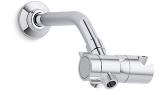

# Awaken® Shower Arm Diverter K-98770

### **Features**

- Diverter switches water between showerhead or handshower, or both on at one time.
- Easily mounts on the end of your showerarm and fits most standard handshower hoses, handshowers, and showerheads.
- Includes flow restrictor that limits water flow to 2.5 gpm (gallons per minute) when one or both showering components are running.