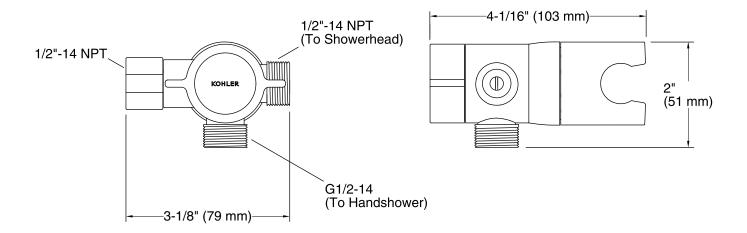

, or both on at one time.
- Easily mounts on the end of your showerarm and fits most standard handshower hoses, handshowers, and showerheads.
- Includes flow restrictor that limits water flow to 2.5 gpm (gallons per minute) when one or both showering components are running.





KOHLER finishes resist corrosion and tarnishing.

## Codes/Standards

ASME A112.18.1/CSA B125.1

# **KOHLER® Faucet Lifetime Limited** Warranty

See website for detailed warranty information.

### Available Colors/Finishes

Color tiles intended for reference only.

| Code | Description             |
|------|-------------------------|
| CP   | Polished Chrome         |
| BN   | Vibrant® Brushed Nickel |
| 2BZ  | Oil-Rubbed Bronze       |
|      | CP<br>BN                |





# Awaken® Shower Arm Diverter K-98770



# **Technical Information**

All product dimensions are nominal.

#### **Notes**

Install this product according to the installation guide.