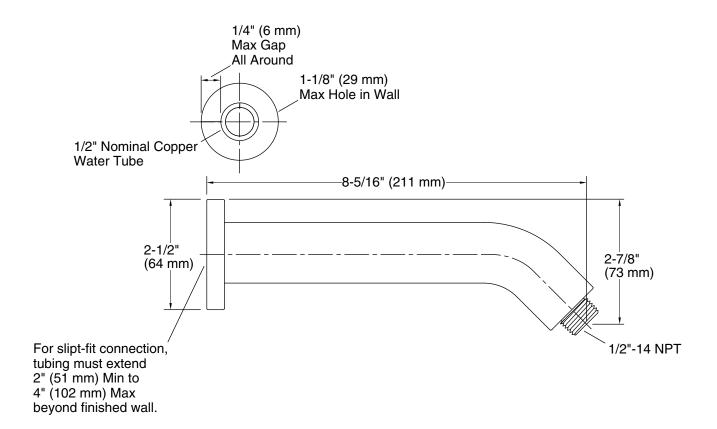

### **Technical Information**

All product dimensions are nominal.

Installation Type: Wall-mount

Material: Brass

#### **Notes**

Install this product according to the installation guide.

Product installs using a slip-fit connection to a 1/2" nominal copper tubing.