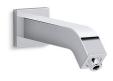

## Shower Arm and Flange K-99690

### **Features**

- Slip-fit connection.
- Fluid design lines for ease of cleaning.
- For use with any KOHLER showerhead (sold separately).

### Material

Metal construction.

### **Recommended Products/Accessories**

K-23723 Faucet cleaner



### Codes/Standards

ASME A112.18.1/CSA B125.1

# KOHLER® Faucet Lifetime Limited Warranty

See website for detailed warranty information.

### Available Colors/Finishes

Color tiles intended for reference only.

| Color | Code | Description              |
|-------|------|--------------------------|
|       | CP   | Polished Chrome          |
|       | SN   | Vibrant® Polished Nickel |
|       | BN   | Vibrant® Brushed Nickel  |





### Loure® Shower Arm and Flange K-99690



### **Technical Information**

All product dimensions are nominal.

Installation Type: Wall-mount

Material: Brass

#### **Notes**

Install this product according to the installation guide.

Product installs using a slip-fit connection to a 1/2" nominal copper tubing.