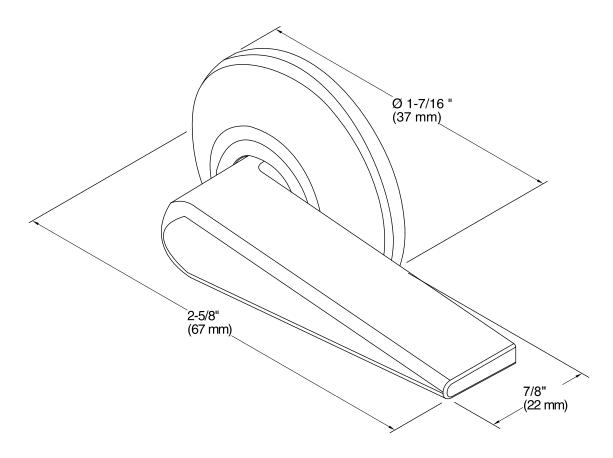

# **Memoirs®**

Trip Lever K-9167-R

#### **Technical Information**

All product dimensions are nominal.